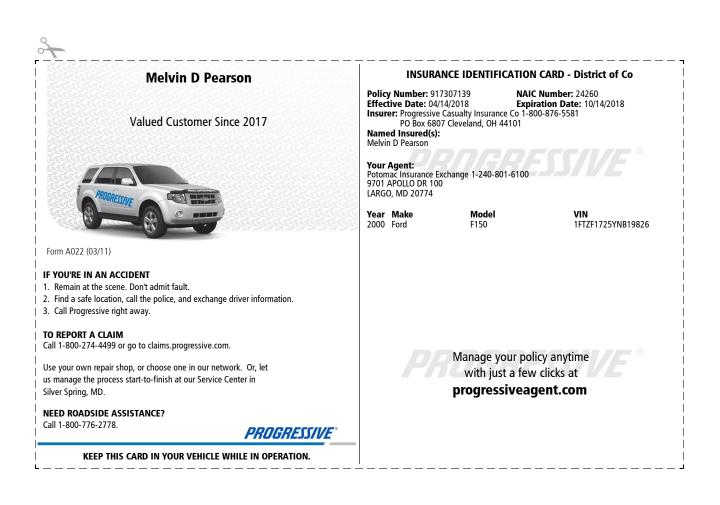

# Your ID Cards

Keep these cards handy--in your glove compartment or wallet. And contact us anytime you have a question or need to report a claim.

If you have a claim, we'll get you back on the road as soon as possible. And while you'll always have a choice where to repair your vehicle, when you use a shop in our preapproved network, we'll guarantee your repair for as long as you own or lease your vehicle.

#### Thank you for choosing Progressive.