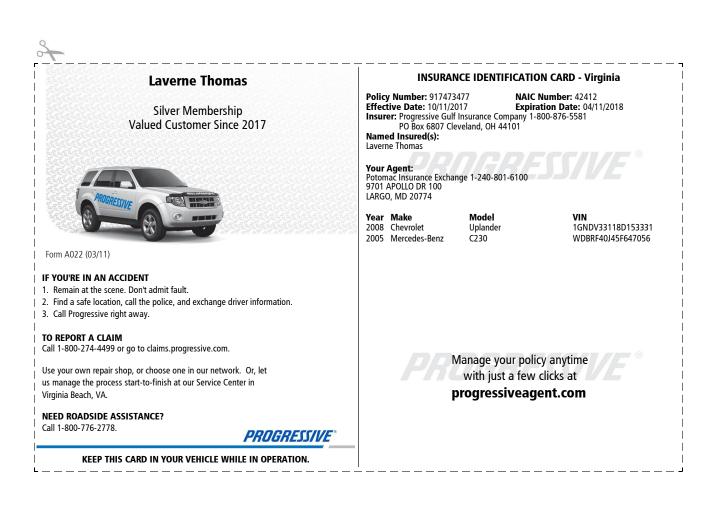

## Your ID Cards

Keep these cards handy--in your glove compartment or wallet. And contact us anytime you have a question or need to report a claim.

If you have a claim, we'll get you back on the road as soon as possible. And while you'll always have a choice where to repair your vehicle, when you use a shop in our preapproved network, we'll guarantee your repair for as long as you own or lease your vehicle.