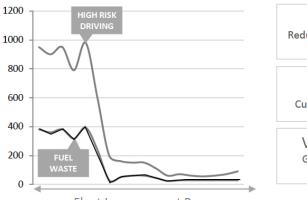

### **Safety Benefits**

- All related costs of the Safe Driver Program already included in this quote
- Includes a dual-facing dash camera event recorder and driver coaching.
  - No professional installation needed; plug-and-play ready
  - Your privacy is of the utmost importance; dash camera footage is only captured in the event of an incident or accident.
     Camera cannot record when vehicle is off
  - o In the event you demonstrate unsafe driving behavior, you'll receive phone-based coaching from a real human
  - o The camera also has the ability to provide verbal feedback in real-time
  - Through guidance on how to improve your safety score, you'll know exactly what you can do to reduce aggressive driving
    / save money
  - Less accidents = Less claims = Better rates

### **Claim Benefits**

- Camera footage is extremely helpful during a disputed claim
- By showing the driver is not at fault, we are able to avoid paying out claims that would otherwise increase the cost of insurance for the truck company unfairly
- In some cases, a no-fault claim can put a trucking company out of business if they are not able to get a quote due to their loss history
- Having a camera can help reduce losses and save a business
- **All claims must be reported immediately** so we can properly investigate and prepare for your defense if needed. The sooner the claim is reported, the quicker we can help!