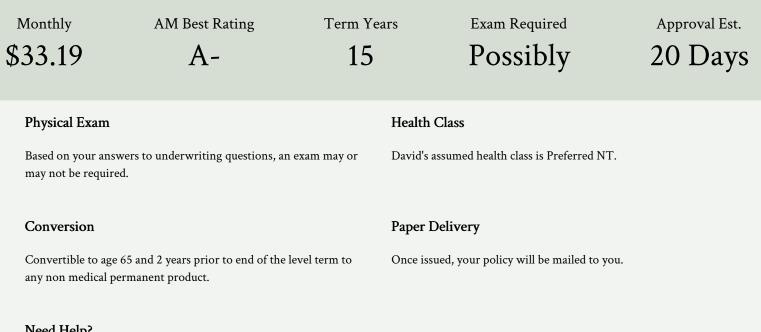

Insured For

## \$50,000

Need Help?

Call (478) 312-4781

| Gender: N | Male |
|-----------|------|
|-----------|------|

DOB: 08/03/1965

Rating: Preferred NT

State: GA

Amount: \$50,000

Coverage Length: 15 Year Term

| Assurity.      | Assurity<br>\$33.19/month - 15 Year Term                      | Apply |
|----------------|---------------------------------------------------------------|-------|
| X PACIFIC LIFE | Pacific Life - Lynchburg<br>\$35.36/month - Promise Term 15   | Apply |
| TRANSAMERICA   | Transamerica<br>\$46.54/month - Trendsetter Super (15 Yrs)    | Apply |
| TRANSAMERICA   | Transamerica<br>\$51.99/month - Trendsetter LB 15             | Apply |
| Merraer-Ommer  | United of Omaha<br>\$63.81/month - Term Life Express (15 Yrs) | Apply |