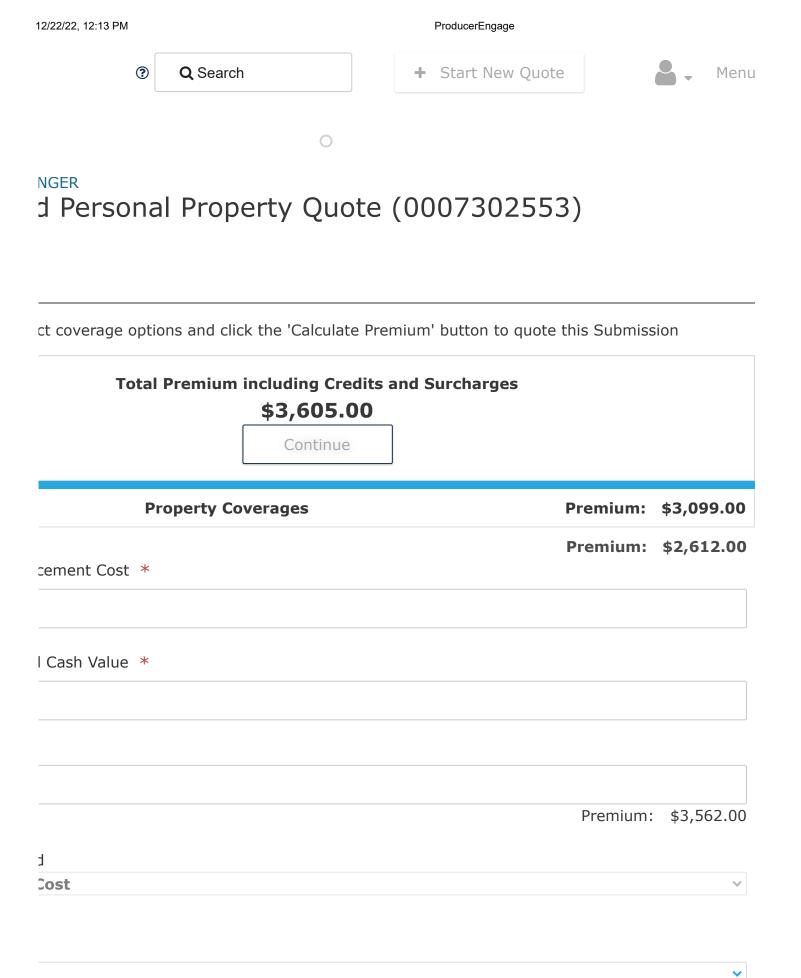

https://portal.texasfairplan.org/ProducerEngage/dist/html/index-agents.html#/baseTransactionWizard

| 12/22/22, | 12:13 PM |
|-----------|----------|
|-----------|----------|

?

✤ Start New Quote

| erty                                                | Premium: | \$487.00         |
|-----------------------------------------------------|----------|------------------|
|                                                     | Premium: | \$664.00         |
| 1                                                   |          |                  |
| Cost                                                |          | ~                |
|                                                     |          | ~                |
|                                                     |          | ~