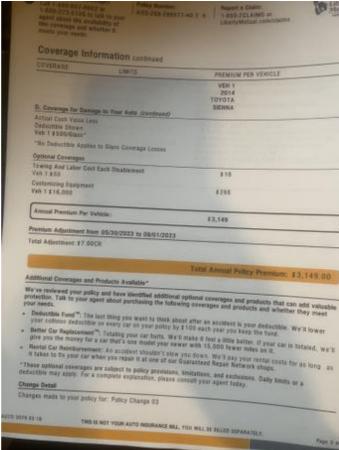

Anything else you would want the agent to know regarding the auto insurance?

Policy must include customizing equipment \$16,000 Full glass coverage Towing & Labor (roadside assistance) Want to match my current policy exactly