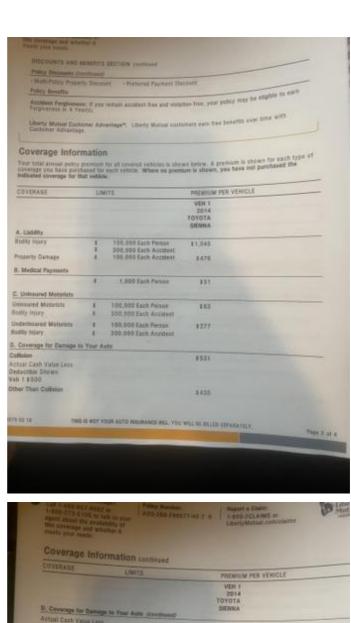

Anything else you would want the agent to know regarding the auto insurance?

Policy must include customizing equipment \$16,000 Full glass coverage Towing & Labor (roadside assistance) Want to match my current policy exactly