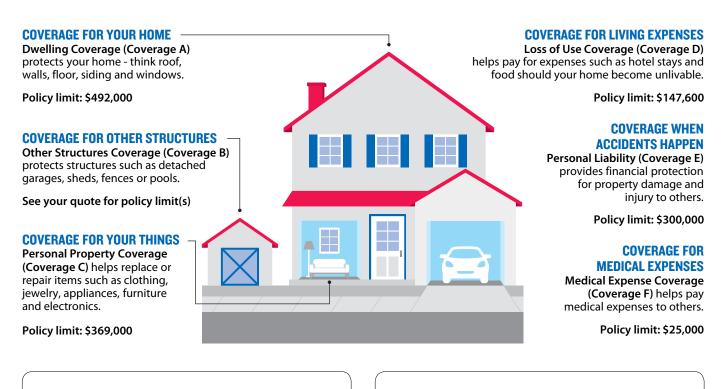

## **Property Located At:**

S7108 County Hwy S Readstown WI 54652-8079

| DISCOL                                              | UNTS                   |          |  |
|-----------------------------------------------------|------------------------|----------|--|
| Age of Home Discount<br>Home Purchase Discount      | Multi-Product Discount |          |  |
|                                                     | You save in discounts  | \$851.04 |  |
| PROPERTY COVERAGE                                   |                        |          |  |
| Section I - Property Coverage                       | Limit                  | Premium  |  |
| Coverage A - Dwelling                               | \$492,000              |          |  |
| Valuation Method - Replacement Cost Value - Current |                        |          |  |
| Covered Perils - Open Perils                        |                        |          |  |
| 100% of Calculated Replacement Cost                 |                        |          |  |
| Coverage B - Other Structures                       |                        |          |  |
| Perils: Same as Coverage A - Dwelling               |                        |          |  |
| Unscheduled Structures                              | \$5,000                |          |  |
| Valuation Method - Replacement Cost Value           |                        |          |  |
| Scheduled Structures                                |                        |          |  |
| Storage Shed greater than 300 square feet           | \$40,000               | \$100.00 |  |
| Valuation Method - Replacement Cost Value           |                        |          |  |
| Coverage C - Personal Property                      | \$369,000              |          |  |
| Valuation Method - Replacement Cost Value           |                        |          |  |
| Covered Perils - Broad Named Perils                 |                        |          |  |
| 75% of Dwelling Coverage A                          |                        |          |  |
| Coverage D - Loss Of Use                            | \$147,600              |          |  |
| 30% of Dwelling Coverage A                          |                        |          |  |
| Additional Coverage                                 |                        |          |  |
| Fire Department Service Charge                      | \$500                  |          |  |
| Fungi Or Bacteria                                   | \$10,000               |          |  |

| Section I - Property Coverage (continued)           | Limit                                     | Premium          |
|-----------------------------------------------------|-------------------------------------------|------------------|
| Loss Assessments                                    | \$10,000                                  |                  |
| This limit applies to both Section I - Property Cov | erage and Section II - Liability Coverage |                  |
| Section II - Liability Coverage                     | Per (                                     | Occurrence Limit |
| Coverage E - Personal Liability                     |                                           | \$300,000        |
| Coverage F - Medical Expense                        |                                           | \$25,000         |
| Deductibles                                         |                                           | Amount           |
| Property Deductible                                 |                                           | \$1,000          |
| Equipment Breakdown Deductible                      |                                           | \$500            |
| Identity Fraud Expense Coverage Deductible          |                                           | \$250            |
| Service Line Deductible                             |                                           | \$500            |
| Windstorm Or Hail Deductible                        |                                           | \$1,000          |
| Endorsements                                        | Limit                                     | Premium          |
| Dangerous Dog And Exotic Animal Liability Limit     | \$25,000                                  | No Charge        |
| Equipment Breakdown Coverage                        | \$100,000                                 | \$40.00          |
| Hidden Water Coverage                               | \$5,000                                   | \$20.00          |
| Identity Fraud Expense Coverage                     | \$25,000                                  | \$25.00          |
| Increased Dwelling Limit Coverage                   | \$98,400                                  | No Charge        |
| Jewelry, Gemstones, Watches, And Furs Coverage      | \$2,000 Per Item<br>\$5,000 Total         | \$15.75          |
| New Dwelling Under Construction Coverage            |                                           | \$16.38          |
| Ordinance Or Law Coverage                           | \$492,000                                 | Included         |
| Pollutant Cleanup And Removal                       | \$5,000                                   | No Charge        |
| Roof Replacement Cost Coverage for Windstorm And Ha | ail                                       | Included         |
| Service Line Coverage                               | \$10,000                                  | \$50.00          |
| Water Coverage From An Outside Water Source         | \$25,000                                  | No Charge        |
|                                                     | Property Coverage Total Premium           | \$1,102.96       |