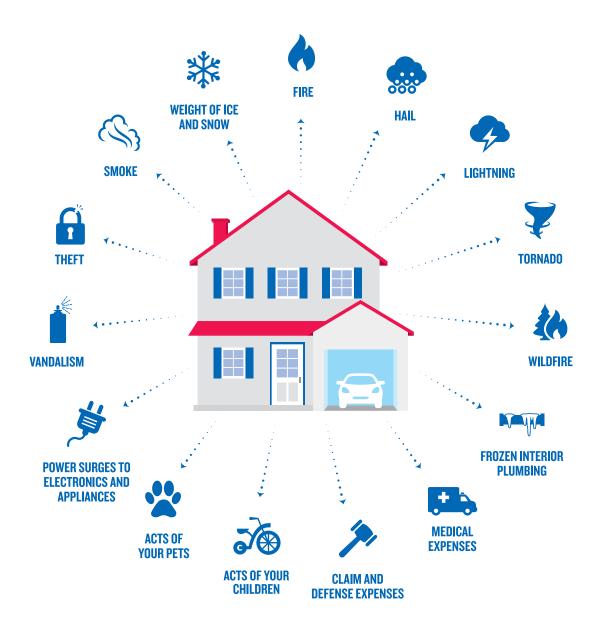

# **PROTECTION FOR THE UNEXPECTED: WHAT DOES YOUR POLICY COVER?**

Protecting your home is what insurance is for. So when the unexpected happens, we'll be here to get you back on track. Here are some of the events that are covered in your base policy.