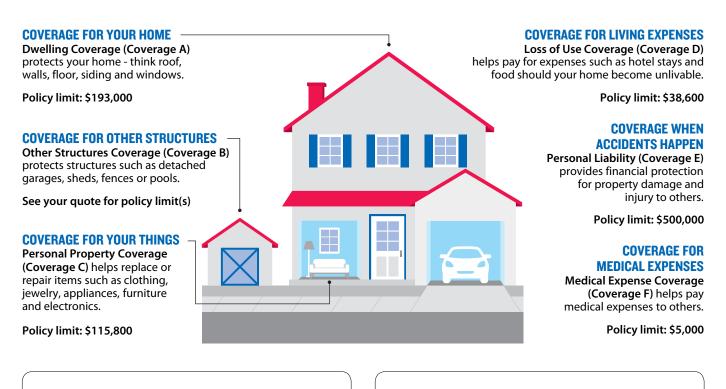

### **Property Located At:**

13056 Ames Ave Omaha NE 68164

DISCOUNTS

Multi-Product Discount

|                                                     | You save in discounts | \$340.89 |  |  |
|-----------------------------------------------------|-----------------------|----------|--|--|
| PROPERTY COVERAGE                                   |                       |          |  |  |
| Section I - Property Coverage                       | Limit                 | Premium  |  |  |
| Coverage A - Dwelling                               | \$193,000             |          |  |  |
| Valuation Method - Replacement Cost Value - Current |                       |          |  |  |
| Covered Perils - Open Perils                        |                       |          |  |  |
| 100% of Calculated Replacement Cost                 |                       |          |  |  |
| Coverage B - Other Structures                       |                       |          |  |  |
| Perils: Same as Coverage A - Dwelling               |                       |          |  |  |
| Unscheduled Structures                              | \$7,500               |          |  |  |
| Valuation Method - Replacement Cost Value           |                       |          |  |  |
| Scheduled Structures                                |                       |          |  |  |
| Pool - Outdoor Above Ground                         | \$10,000              | \$42.07  |  |  |
| Valuation Method - Actual Cash Value (ACV)          |                       |          |  |  |
| Coverage C - Personal Property                      | \$115,800             |          |  |  |
| Valuation Method - Replacement Cost Value           |                       |          |  |  |
| Covered Perils - Broad Named Perils                 |                       |          |  |  |
| 60% of Dwelling Coverage A                          |                       |          |  |  |
| Coverage D - Loss Of Use                            | \$38,600              |          |  |  |
| 20% of Dwelling Coverage A                          |                       |          |  |  |
| Additional Coverage                                 |                       |          |  |  |
| Fire Department Service Charge                      | \$500                 |          |  |  |
| Fungi Or Bacteria                                   | \$5,000               |          |  |  |
|                                                     |                       |          |  |  |

| Section I - Property Coverage (continued)                                   | Limit                              | Premium          |
|-----------------------------------------------------------------------------|------------------------------------|------------------|
| Loss Assessments                                                            |                                    |                  |
| This limit applies to both Section I - Property Coverage ar                 | nd Section II - Liability Coverage |                  |
| Section II - Liability Coverage                                             | Per                                | Occurrence Limit |
| Coverage E - Personal Liability                                             |                                    | \$500,000        |
| Coverage F - Medical Expense                                                |                                    | \$5,000          |
| Deductibles                                                                 |                                    | Amount           |
| Property Deductible                                                         |                                    | \$1,500          |
| Windstorm Or Hail Deductible                                                |                                    | \$2,500          |
| Endorsements                                                                | Limit                              | Premium          |
| Dangerous Dog And Exotic Animal Liability Limit                             | \$25,000                           | No Charge        |
| Increased Dwelling Limit Coverage                                           | \$38,600                           | No Charge        |
| Pollutant Cleanup And Removal                                               | \$5,000                            | No Charge        |
| Roof Surface Payment Schedule                                               |                                    | Included         |
| Water Coverage From An Outside Water Source (This is not Flor<br>Insurance) | od \$25,000                        | No Charge        |
| Prope                                                                       | Property Coverage Total Premium    |                  |