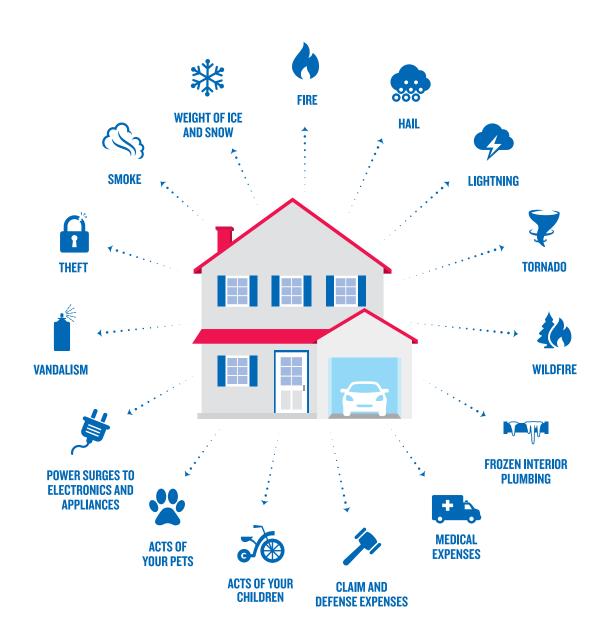

# PROTECTION FOR THE UNEXPECTED: WHAT DOES YOUR POLICY COVER?

Protecting your home is what insurance is for. So when the unexpected happens, we'll be here to get you back on track. Here are some of the events that are covered in your base policy.