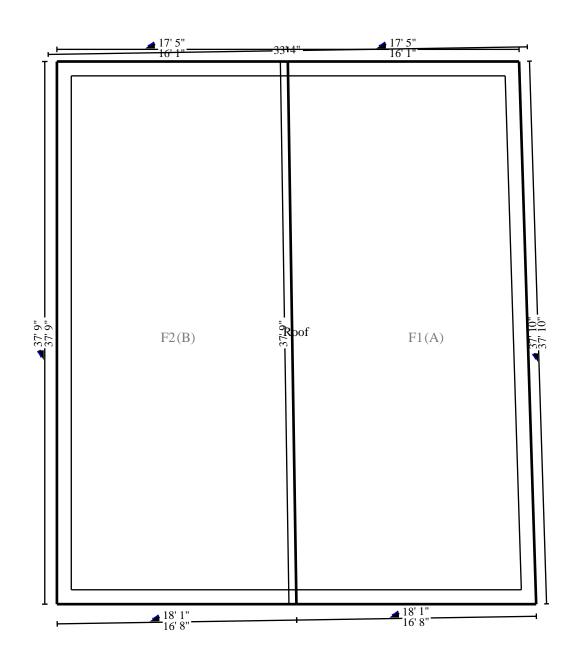

#### Main Level

| F2(B) for F1(A)                                           | 93 Surface Area<br>56 Total Perimet | er Length |       | 13.41 Number of Squares<br>37.78 Total Ridge Length |            |          |  |
|-----------------------------------------------------------|-------------------------------------|-----------|-------|-----------------------------------------------------|------------|----------|--|
|                                                           | QTY UN                              | IT PRICE  | TAX   | RCV                                                 | DEPREC.    | ACV      |  |
| DWELLING                                                  |                                     |           |       |                                                     |            |          |  |
| 1. Tear off, haul and dispose of comp. shingles - 3 tab   | 13.41 SQ                            | 47.42     | 0.00  | 635.90                                              | (0.00)     | 635.90   |  |
| 2. Roofing felt - 15 lb.                                  | 13.41 SQ                            | 25.07     | 5.00  | 341.19                                              | (255.89)   | 85.30    |  |
| 3. 3 tab - 25 yr comp. shingle roofing - w/out felt       | 15.00 SQ                            | 165.90    | 79.30 | 2,567.80                                            | (1,540.68) | 1,027.12 |  |
| 4. Additional charge for high roof (2 stories or greater) | 13.41 SQ                            | 4.75      | 0.00  | 63.70                                               | (0.00)     | 63.70    |  |
| 5. Additional charge for high roof (2 stories or greater) | 13.41 SQ                            | 15.50     | 0.00  | 207.86                                              | (124.72)   | 83.14    |  |
| 6. Flashing - pipe jack                                   | 3.00 EA                             | 33.43     | 1.82  | 102.11                                              | (43.76)    | 58.35    |  |
| 7. Roof vent - turtle type - Metal                        | 1.00 EA                             | 48.74     | 1.11  | 49.85                                               | (21.37)    | 28.48    |  |
| 8. Continuous ridge vent - aluminum                       | 37.78 LF                            | 7.13      | 8.11  | 277.48                                              | (118.92)   | 158.56   |  |
| 9. R&R Sheathing - plywood - 1/2" CDX                     | 68.00 SF                            | 2.45      | 4.04  | 170.64                                              | (0.00)     | 170.64   |  |
| Repair damaged sheathing by tree                          |                                     |           |       |                                                     |            |          |  |
| Dwelling Totals:                                          |                                     |           | 99.38 | 4,416.53                                            | (2,105.34) | 2,311.19 |  |
| Totals: Roof                                              |                                     |           | 99.38 | 4,416.53                                            | 2,105.34   | 2,311.19 |  |
| Area Dwelling Total:                                      |                                     |           | 99.38 | 4,416.53                                            | (2,105.34) | 2,311.19 |  |
| Totals: Main Level                                        |                                     |           | 99.38 | 4,416.53                                            | 2,105.34   | 2,311.19 |  |

### **Grand Total Areas:**

| 0.00     | SF Walls           | 0.00  | SF Ceiling                     | 0.00   | SF Walls and Ceiling   |
|----------|--------------------|-------|--------------------------------|--------|------------------------|
| 0.00     | SF Floor           | 0.00  | SY Flooring                    | 0.00   | LF Floor Perimeter     |
| 0.00     | SF Long Wall       | 0.00  | SF Short Wall                  | 0.00   | LF Ceil. Perimeter     |
|          |                    |       |                                |        |                        |
| 0.00     | Floor Area         | 0.00  | Total Area                     | 0.00   | Interior Wall Area     |
| 213.21   | Exterior Wall Area | 0.00  | Exterior Perimeter of<br>Walls |        |                        |
| 1,340.93 | Surface Area       | 13.41 | Number of Squares              | 293.13 | Total Perimeter Length |
| 37.78    | Total Ridge Length | 0.00  | Total Hip Length               |        |                        |